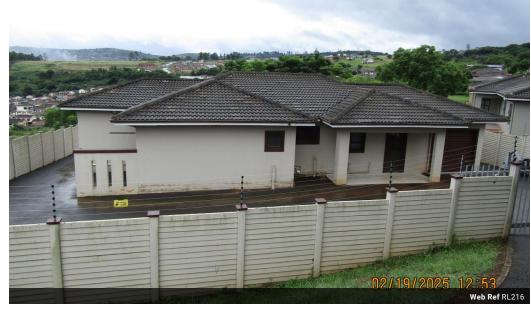

## Four Bedroom House In Secure Estate

This lovely home consists of four bedrooms and three bathrooms, of which two are en suite, an open-plan kitchen, dining, and living area. The kitchen has marble tops, a fitted hob, and an oven. The single garage leads directly into the living area. The home is tiled throughout including the garage, which could serve as a fith bedroom. The garden is easy to maintain, with tar from the road and around the house. The is a level patch of lawn in the front of the house. The house is surrounded by a concrete fence with electric fencing on top.