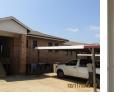

## Three Bedroom Flat To Let

This three bedroom flat has views of the valley. The flat is fully tiled for ease of cleaning.All three bedrooms have BIC and the master bedroom has an en-suite, consisting of a shower, toilet and washbasin. The family bathroom has a shower bath toilet and washbasin. The open plan kitchen has granite tops, builtin hob, undercounter oven, and is plumbed for an appliance. The open plan living area opens up onto a balcony. Each flat has its own covered parking bay.