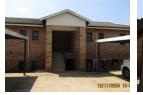

## Three Bedroom Flat To Let

This three bedroom flat has views of the valley. The flat is fully tiled for ease of cleaning.All three bedrooms have BIC and the master bedroom has an en-suite, consisting of a shower, toilet and washbasin. The family bathroom has a shower bath toilet and washbasin. The open plan kitchen has granite tops, builtin hob, undercounter oven, and is plumbed for an appliance. The open plan living area opens up onto a balcony. Each flat has its own covered parking bay.