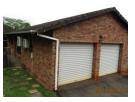

Off the lounge, there is a large airconditioned study that gives access from the double automated garage into the unit.

Down the passage are the sleeping quarters. Both bedrooms have built-in cupboards, and the master bedroom has an en-suite bathroom with a shower, toilet, and wash basin. The second bathroom is opposite the second bedroom.

## **Features**

| Pets Allowed | Yes |                     |    |            |                         |
|--------------|-----|---------------------|----|------------|-------------------------|
| Interior     |     | Exterior            |    | Sizes      |                         |
| Bedrooms     | 2   | Garages             | 2  | Floor Size | 121m²                   |
| Bathrooms    | 2   | Carports / Parkings | 2  | Land Size  | 1,800,000m <sup>2</sup> |
| Kitchens     | 1   | Pool                | No |            |                         |
| Recep. Rooms | 2   |                     |    |            |                         |
| Studies      | 1   |                     |    |            |                         |
| Furnished    | No  |                     |    |            |                         |