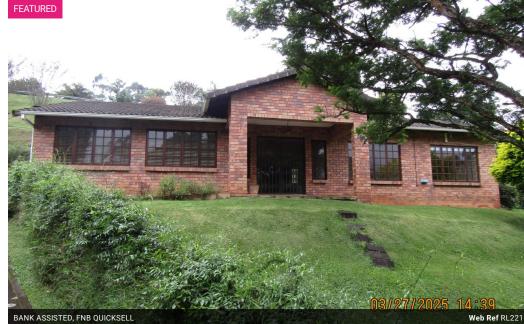

## Two Bedroom Simplex

This unit is set on the hill of the prestigious 18-hector Waltdolf Estate. This unit has a well-appointed open-plan kitchen for the culinary enthusiasts. The kitchen flows into the dining room and living room.

Off the lounge, there is a large airconditioned study that gives access from the double automated garage into the unit.

Down the passage are the sleeping quarters. Both bedrooms have built-in cupboards, and the master bedroom has an en-suite bathroom with a shower, toilet, and wash basin. The second bathroom is opposite the second bedroom.

This is a must-have address if you are starting out or downscaling.