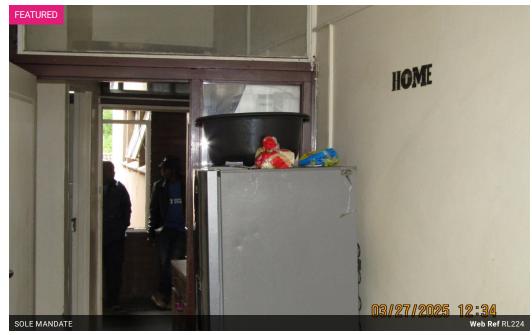

## Bachelor Flat

One bedroom bachelor flat consisting of a bedroom with built-in cupboard, kitchenette.and bathroom, with a toilet, shower and wash basin.

The flat could do with a little TLC. The current owner is letting it out for R2800.00 per month.