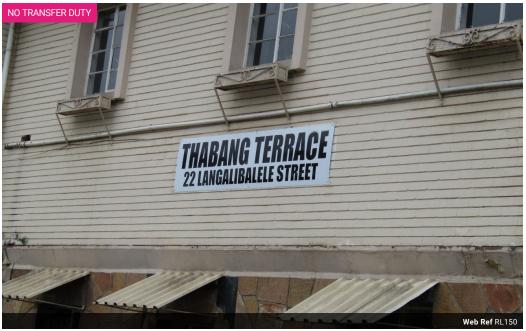

### Calling on Investors

This flat is pin neat and clean. The flat is currently being let to students and is collecting a rental in excess of R 5000.00 per month. I the purchers would like to keep the students on it can be aranged.