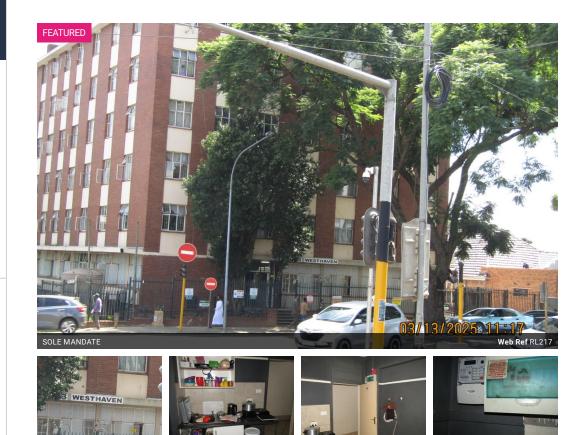

## One Bedroom Flat

This one bedroom flat is situated on the first floor. The unit has a fitted kitchen and dinning area, a large bedroom with builtin cupboards and an ensuite bathroom consisting of a closed shower toilet and washbasin. The flat has prepaid electricity. This is an excellent investment property or will suit a young professional couple starting out. This flat is close to schools, shops, and taxi routes.