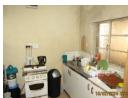

## One Bedroom Flat

This is an ideal investment property. This unit is currently let and is collecting R3400.00 in rent. The unit has parquet floors, and consists of an entrance hall, living room, one bedroom, bathroom, with bath tub, toilet and washbasin and a fitted kitchen.