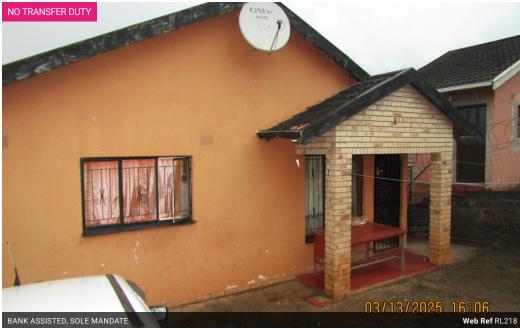

## Ideal Starter Home

This home has been cherished but its current owners. The home is built out of face brick so no cost of painting the outside. When you step in to the home from the front door opening onto a covered verandah, you are greeted by a cosy lounge, which leads to a well appointed kitchen with ample cupboards and counter tops. The kitchen comes with a built in oven and hob. The kitchen door opens up onto steps leading down to the back garden.

From the lounge leads a passage down to the bedrooms. All three bedrooms are well sized with built in cupboards. The main bedroom is large enough to accommodate a king size bed and a three quarter. This home has a hidden gem, in the second bedroom hidden behind the built in cupboards is an ensuite bathroom consisting of a toilet shower and washbasin. The well appointed family bathroom consists of a...