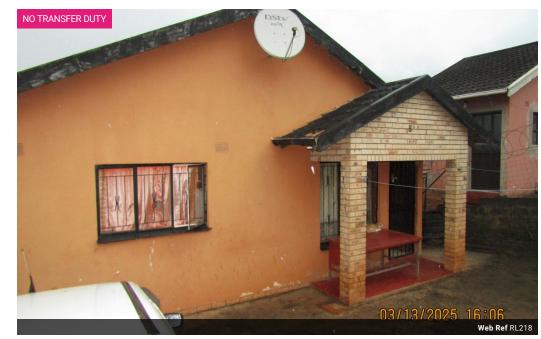

## Ideal Starter Home

This home has been cherished but its current owners. The home is built out of face brick so no cost of painting the outside. When you step in to the home from the front door opening onto a covered verandah, you are greeted by a cosy lounge, which leads to a well appointed kitchen with ample cupboards and counter tops. The kitchen comes with a built in oven and hob. The kitchen door opens up onto steps leading down to the back garden.

From the lounge leads a passage down to the bedrooms. All three bedrooms are well sized with built in cupboards. The main bedroom is large enough to accommodate a king size bed and a three quarter. This home has a hidden gem, in the second bedroom hidden behind the built in cupboards is an ensuite bathroom consisting of a toilet shower and washbasin. The well appointed family bathroom consists of a...