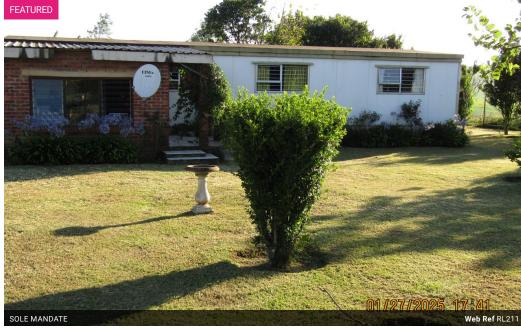

## 22 Hector Farm With Endless Possibilites

This property is set in the tranquil area of Bishopstowe with 360-degree panoramic views. This farm boasts two full dwellings, a bachelor pad, and an outbuilding that can be converted into a two-bedroom cottage at minimal costs. There are two large wooden sheds one of 48 square meters and one of 27 square meters. The one home is a three-bedroom double-wide park home, The second is a two-bedroom two two-bathroom house with a lounge kitchen and dining room. The master bedroom has a full ensuite.

This property lends itself to rezoning, developing either industrial, commercial, or residential, or just a gentleman's estate. There are currently three different fenced-off paddocks ideal for livestock.

The property is serviced by three-phase Eskom power and both regional and borehole water. Both homes are fully burglar-guarded...