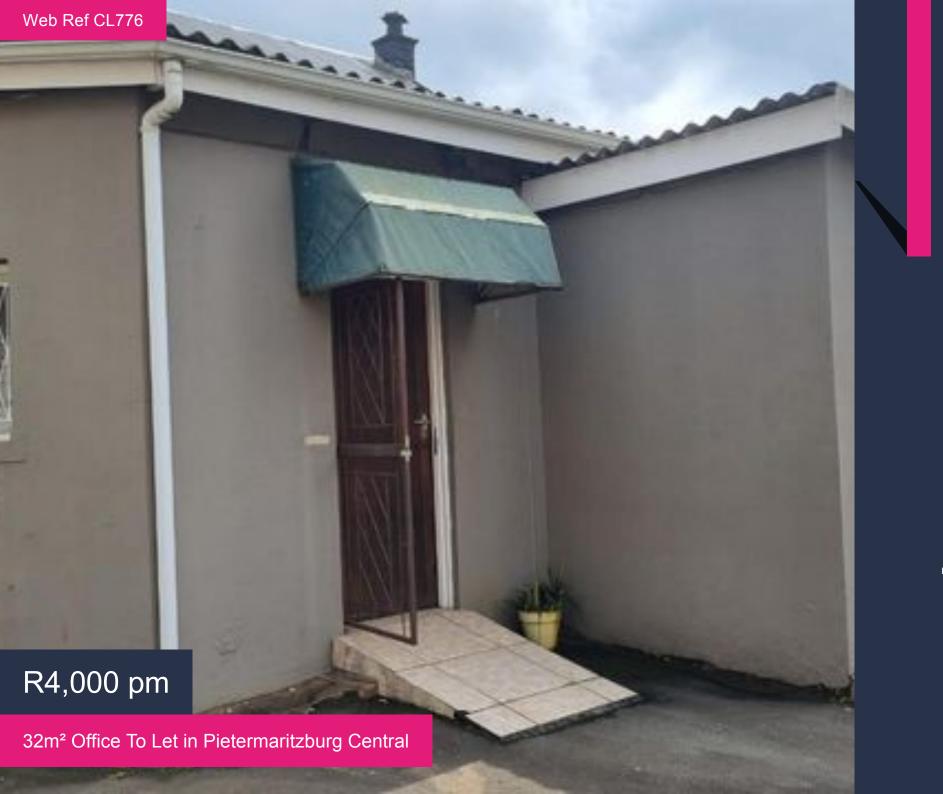

## 32m<sup>2</sup> Office To Let in Pietermaritzburg Central

This you can use as an Office or Medical suite choice is yours, the previous tenant was using as medical suite for more information contact me

# R4,000 pm

**Gross Monthly Rental** R4,000 Excl VAT

Lease Period Negotiable

**Availability** Immediately

## Features

Title: -

**Zoning:** Mixed Use **Floor Size:** 32m<sup>2</sup>

Interior

Air Conditioning No Power 3 Phase No

**Exterior** 

Security No Carports/Parkings -