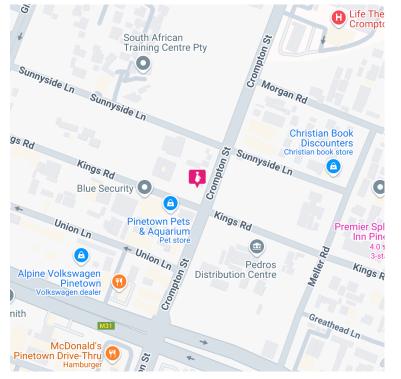

Centrally located, opposite Civic Centre and easily accessible.

For more information, please get in touch.