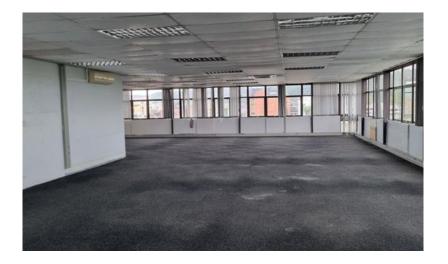

## 100 - 1000sqm Office Space to Let in Central Pinetown

100 - 1000sqm available to let in Central Pinetown. Large space to be sub-divided into smaller units. Various size options are available.

The building offers excellent security and basement parking bays (rental to be discussed).

## Features

Title: -Zoning: Commercial Floor Size: 100m<sup>2</sup>

InteriorAir ConditioningYesPower 3 PhaseYes

ExteriorSecurityYesCarports/Parkings-

www.verticalspaces.co.za