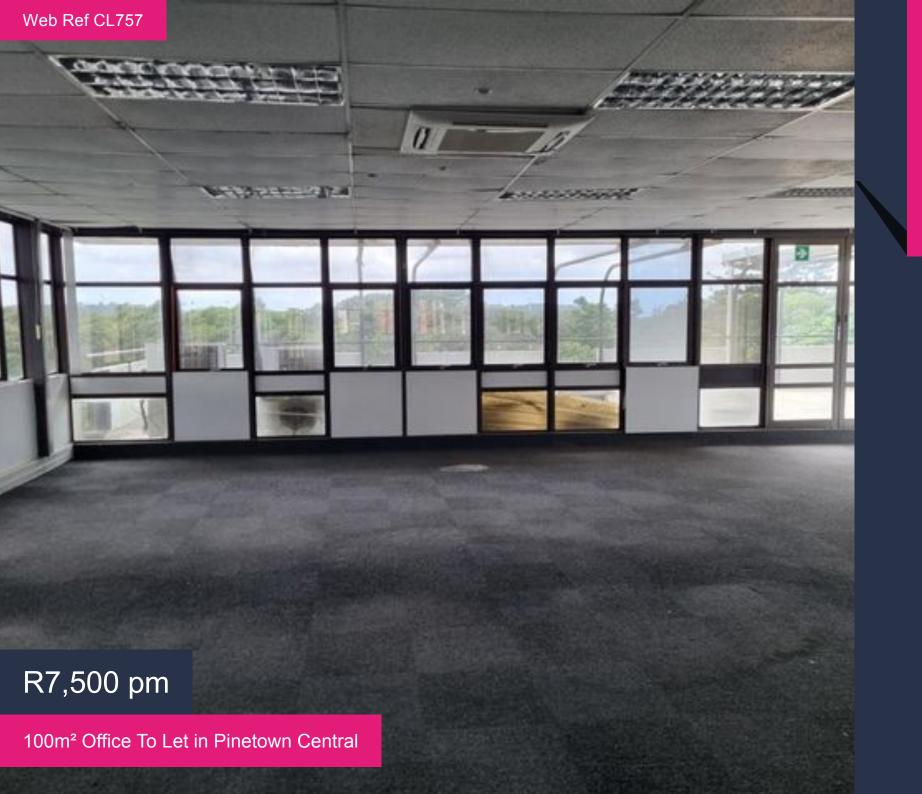

## 100 - 1000sqm Office Space to Let in Central Pinetown

100 - 1000sqm available to let in Central Pinetown. Large space to be sub-divided into smaller units. Various size options are available.

The building offers excellent security and basement parking bays (rental to be discussed).

## R7,500 pm

**Gross Monthly Rental** R7,500 Excl VAT

Lease Period Negotiable

Availability Immediately

## Features

Title: -Zoning: Commercial Floor Size: 100m<sup>2</sup>

InteriorAir ConditioningYesPower 3 PhaseYes

ExteriorSecurityYesCarports/Parkings-

www.verticalspaces.co.za