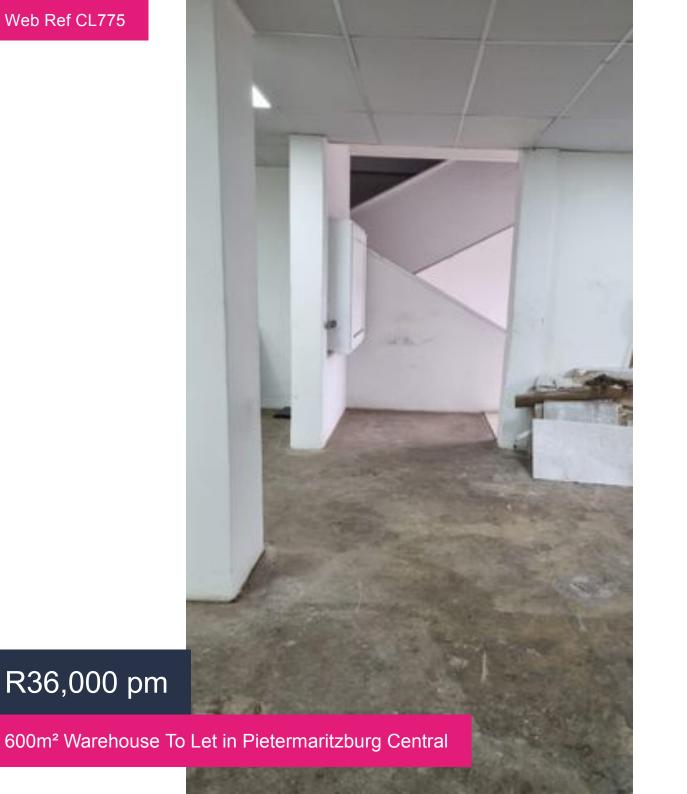

## 600m² Warehouse To Let in Pietermaritzburg Central

You need place for, medical suit, place for worship, training facility, this is the one and remember utilities are excluded from the rental, you are free to contact me for more information

## Features

Title: -

**Zoning:** Commercial **Floor Size:** 600m<sup>2</sup>

Interior

Air Conditioning No Power 3 Phase No

**Exterior** 

Security No Carports/Parkings -