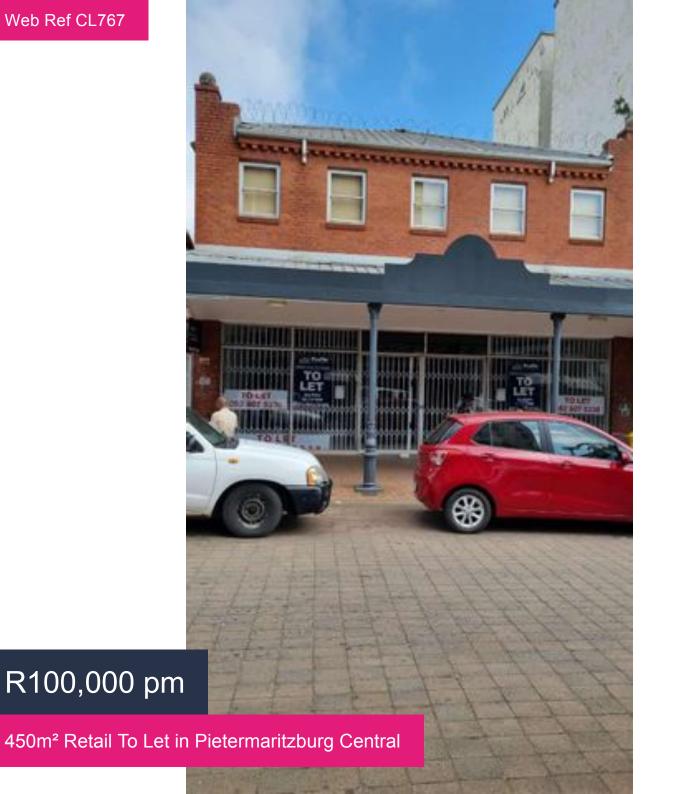

## 450m<sup>2</sup> Retail To Let in Pietermaritzburg Central

Double storry in central to let in central, you can use this as retail shop, keep your stork on second floor toilets up & down stairs, small kitchen in Church Street both stairs are 450 sqm each in Church Street

## R100,000 pm

**Gross Monthly Rental** R100,000 Excl VAT

**Lease Period** Negotiable

**Availability** Immediately