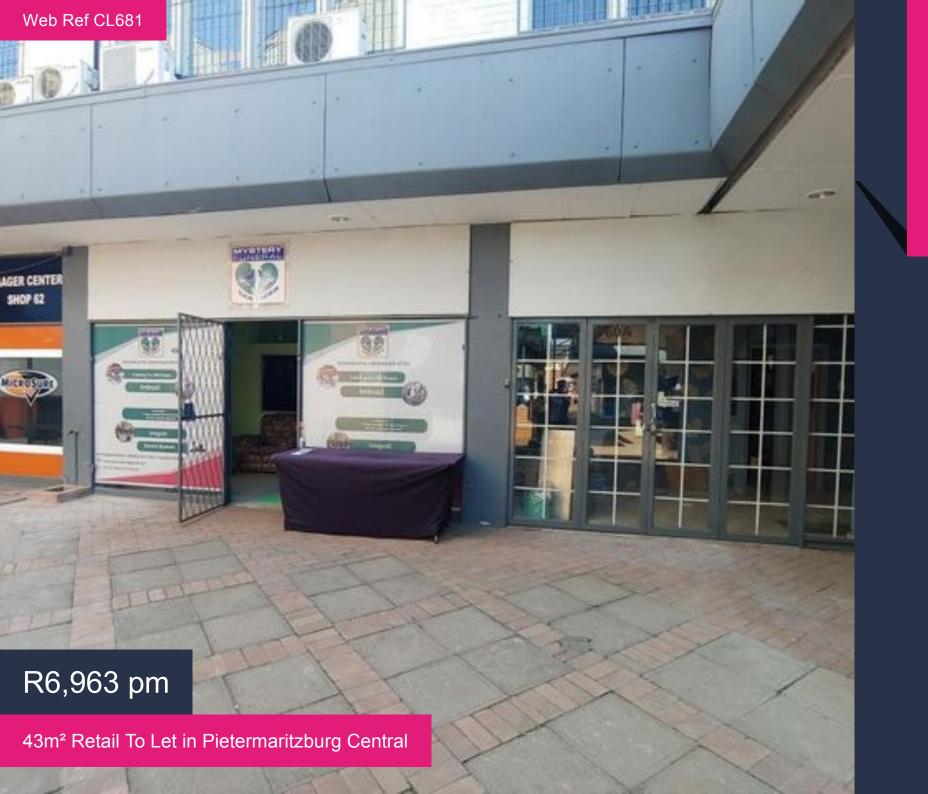

## **Shop to Let at Laager Centre**

43sqm shop to let at Laager Centre, PMB. Shop is located close to the ATMs and Spar. The internal walls can be removed or replaced to suit your requirements.

For more information or to view, please get in touch.

## R6,963 pm

**Gross Monthly Rental** R6,963 Excl VAT

**Lease Period**Negotiable

**Availability** Immediately

## Features

Title: -

**Zoning:** Commercial **Floor Size:** 43m<sup>2</sup>

Interior

Air Conditioning No Power 3 Phase No

**Exterior** 

Security No Carports/Parkings -