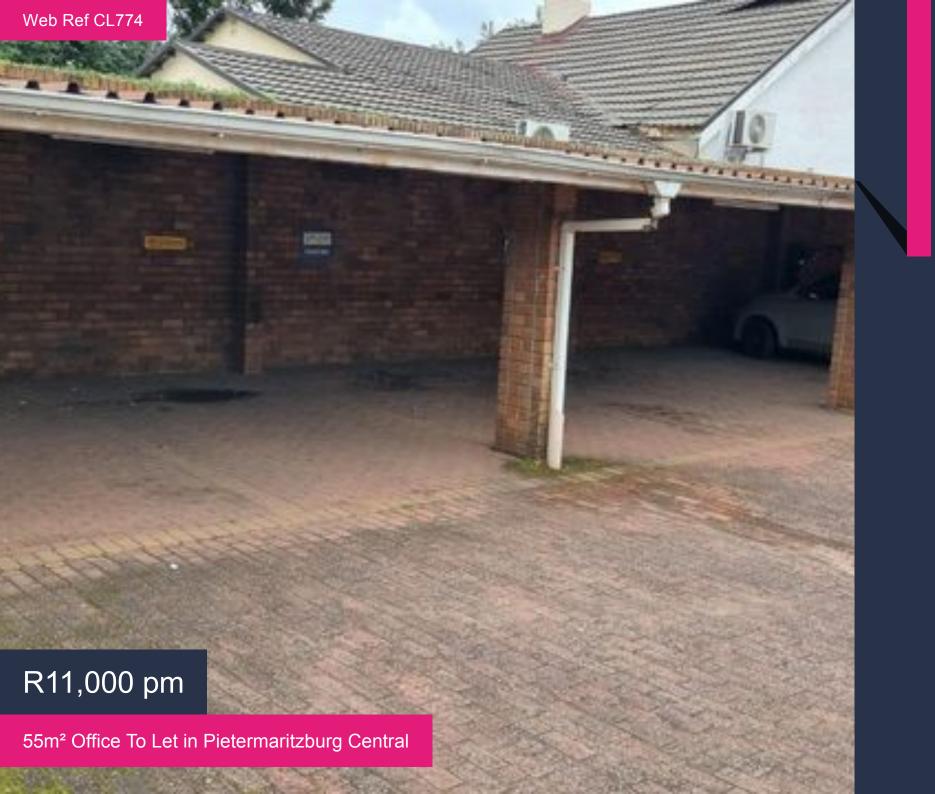

## 55m<sup>2</sup> Office To Let in Pietermaritzburg Central

The property is in a good area where you can use it as Office, Medical Suite, Training facility, 55sqm, utilities is excluded from rental for more information contact Agent

## R11,000 pm

**Gross Monthly Rental** R11,000 Excl VAT

**Lease Period**Negotiable

**Availability** Immediately

## Features

Title: -

**Zoning:** Commercial **Floor Size:** 55m<sup>2</sup>

Interior

Air Conditioning No Power 3 Phase No

**Exterior** 

Security No Carports/Parkings -