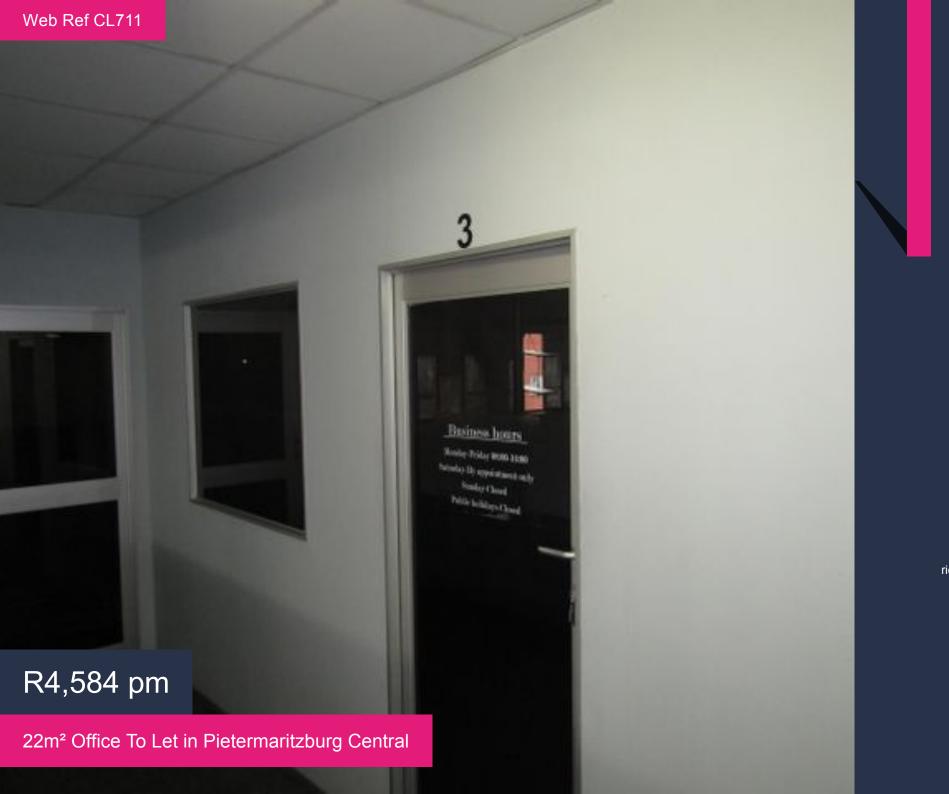

# **Prime Office Space in PMB Central**

Mez 03 in Laager Centre. 22 Square meters of air-conditioned office space with reception area.

# R4,584 pm

**Gross Monthly Rental** R4,584 Excl VAT

Lease Period Negotiable

**Availability** Immediately

## Features

Title: -

**Zoning:** Commercial **Floor Size:** 22m<sup>2</sup>

Interior

Air Conditioning Yes
Power 3 Phase No

**Exterior** 

Security Yes Carports/Parkings -

**Extras** 