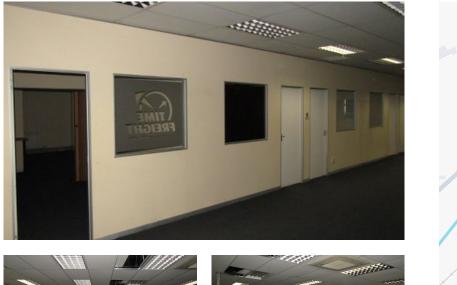

## Entire floor of Office Space in sought after area

1200 Square meters of office space on the first floor. One wing comprises of 19 offices, with an open plan area of 264 square meters, a strong room and board room. The next wing has 6 offices & a third section with 36 offices. There are ample ablutions and kitchen areas on the floor.

## Features

Title: -**Zoning:** Commercial Floor Size: 12000m<sup>2</sup>

Interior

Air Conditioning Yes Power 3 Phase Yes

Exterior Security

No Carports/Parkings