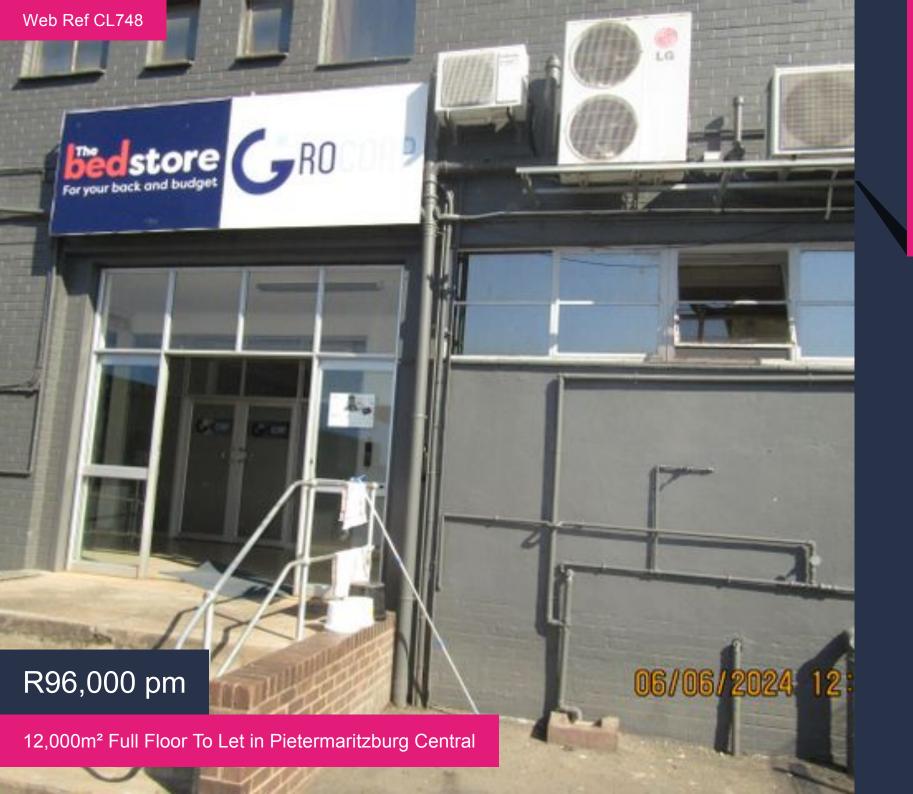

## Entire floor of Office Space in sought after area

1200 Square meters of office space on the first floor. One wing comprises of 19 offices, with an open plan area of 264 square meters, a strong room and board room. The next wing has 6 offices & a third section with 36 offices. There are ample ablutions and kitchen areas on the floor.

## R96,000 pm

**Gross Monthly Rental** R96,000 Excl VAT

Lease Period Negotiable

**Availability** Immediately

## Features

Title: -**Zoning:** Commercial Floor Size: 12000m<sup>2</sup>

Interior

Air Conditioning Yes Power 3 Phase Yes

Exterior Security

No Carports/Parkings