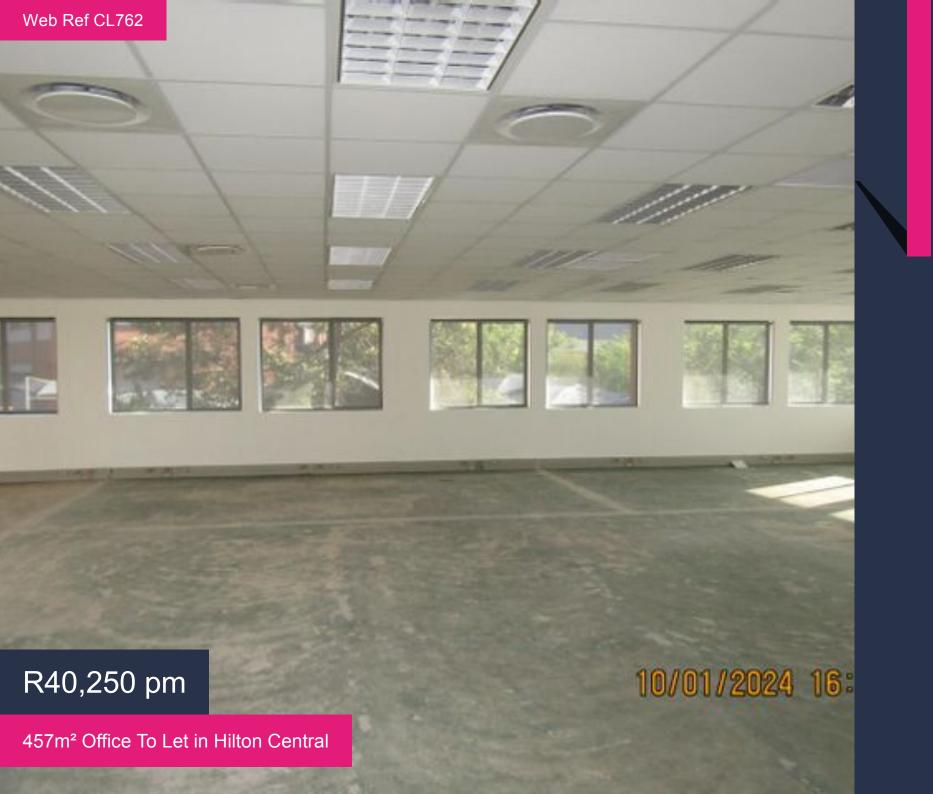

## Hilton office space

First-floor open-plan office space, The unit has its own exclusive use toilets and kitchen. This office block has a backup generator for uninterrupted workflow. There is ample covered and open parking.

## R40,250 pm

**Gross Monthly Rental** R40,250 Excl VAT

**Lease Period**Negotiable

**Availability** Immediately

## Features

**Title:** Sectional Title **Zoning:** Commercial **Floor Size:** 457m<sup>2</sup>

Interior

Air Conditioning No Power 3 Phase No

**Exterior** 

Security No Carports/Parkings -