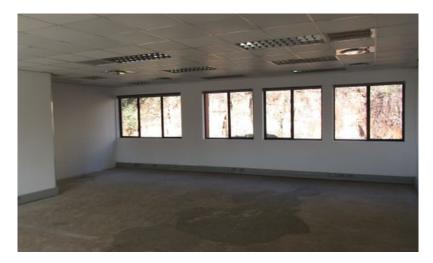

## Hilton office space

First-floor open-plan office space, The unit has its own exclusive use toilets and kitchen. This office block has a backup generator for uninterrupted workflow. There is ample covered and open parking.

## Features

**Title:** Sectional Title **Zoning:** Commercial **Floor Size:** 457m<sup>2</sup>

Interior

Air Conditioning No Power 3 Phase No

**Exterior** 

Security No Carports/Parkings -