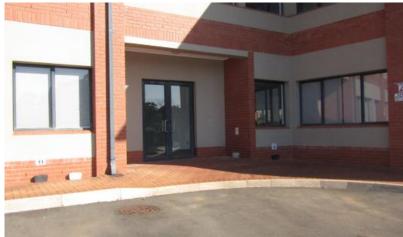

## Office Space Hilton

284 square meters of open-plan office space are available at Pin Oak Lane Hilton. This unit has its own male and female toilets. There are ample shaded and open parking bays available at an additional cost. This office block has a backup generator.