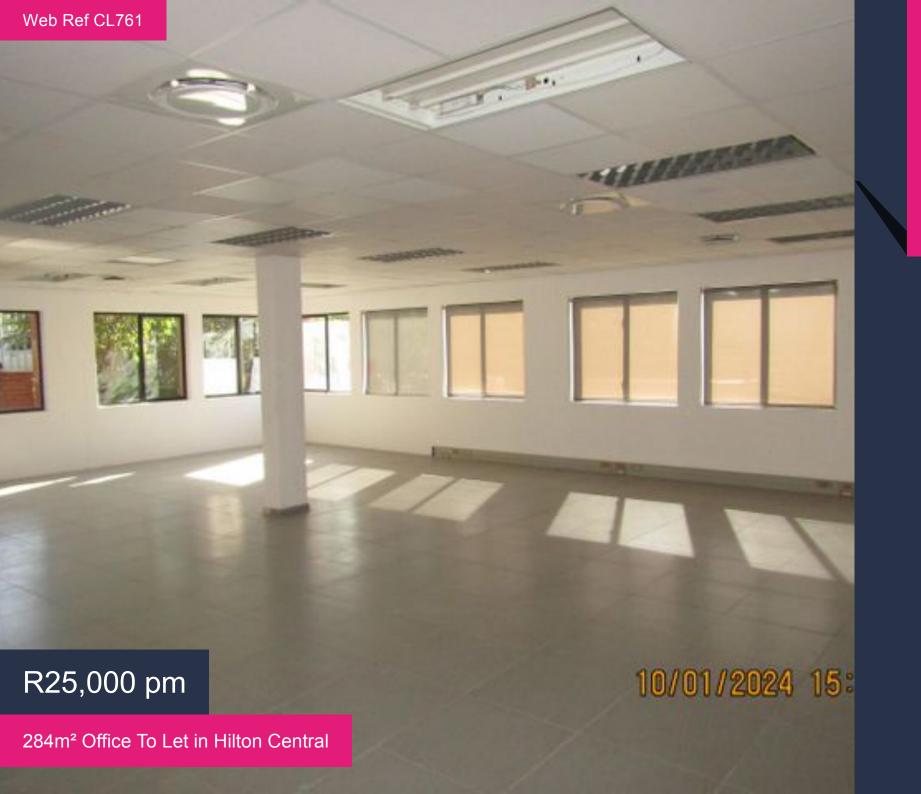

## Office Space Hilton

284 square meters of open-plan office space are available at Pin Oak Lane Hilton. This unit has its own male and female toilets. There are ample shaded and open parking bays available at an additional cost. This office block has a backup generator.

## R25,000 pm

**Gross Monthly Rental** R25,000 Excl VAT

Lease Period Negotiable

**Availability** Immediately

## Features

**Title:** Sectional Title **Zoning:** Commercial **Floor Size:** 284m<sup>2</sup>

Interior

Air Conditioning Yes
Power 3 Phase No

**Exterior** 

Security Yes
Carports/Parkings -