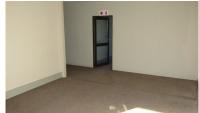

## Offices with views

Office Space in the prestigious Pin Oak Avenue Hilton. The GLA of the unit is 273.8 square meters. The unit consists of a reception area, kitchen, ladies and gents toilets, four private offices and a large open plan office of approximately 130 square meters with a stunning view of the Hilton Quarry. As you enter the building through a common lobby you are greeted by a rock fish pond on the other side of the windows filled with giant Koi.