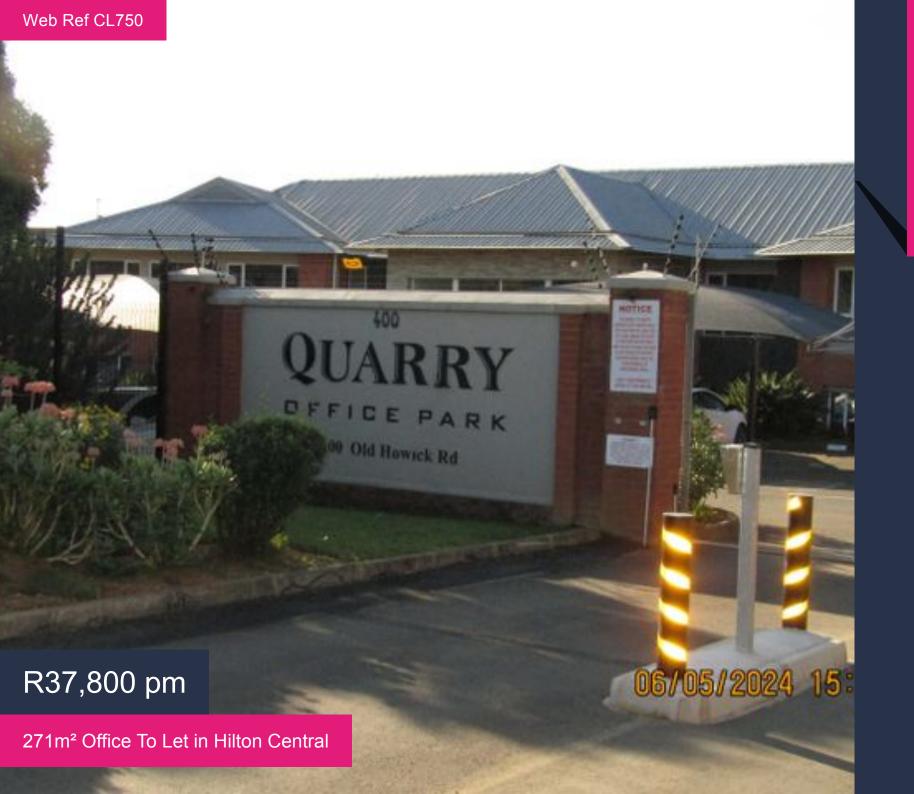

## Offices with views

271 Square meters of office space on the first floor of the prestigious Quarry Office Complex.

These offices come with stunning views of the old quarry and all its bird life. The unit comprises of several offices around a large open plan office area, and a reception. To top it all open a sliding door and you step out onto a balcony.

this is a must have business address for the corporate who wants to escape the concrete jungle.