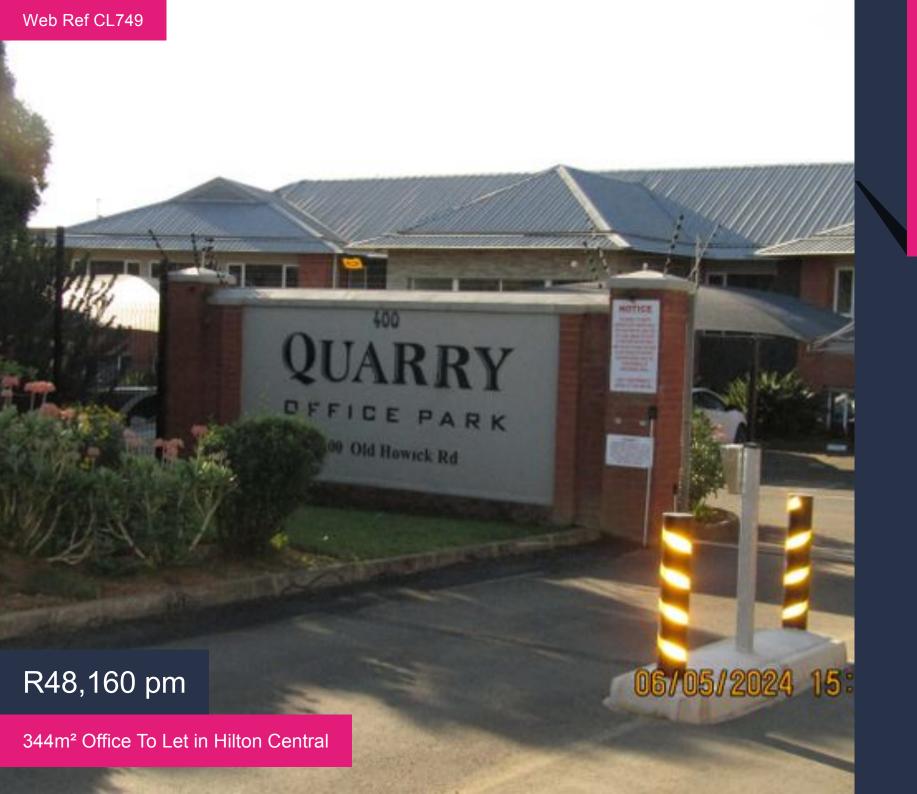

## **Office Space with Views**

Prime office space in Hilton Quarry Office Park on the ground floor with stunning views of the quarry and a common area opening up onto a patio over looking the quarry. This unit has seven offices, a reception area and a large open plan area. A MUST HAVE BUSINESS ADDRESS.

## R48,160 pm

**Gross Monthly Rental** R48,160 Excl VAT

**Lease Period**Negotiable

**Availability** Immediately

## Features

Title: -

**Zoning:** Commercial **Floor Size:** 344m<sup>2</sup>

Interior

Air Conditioning Yes
Power 3 Phase No

**Exterior** 

Security Yes
Carports/Parkings -