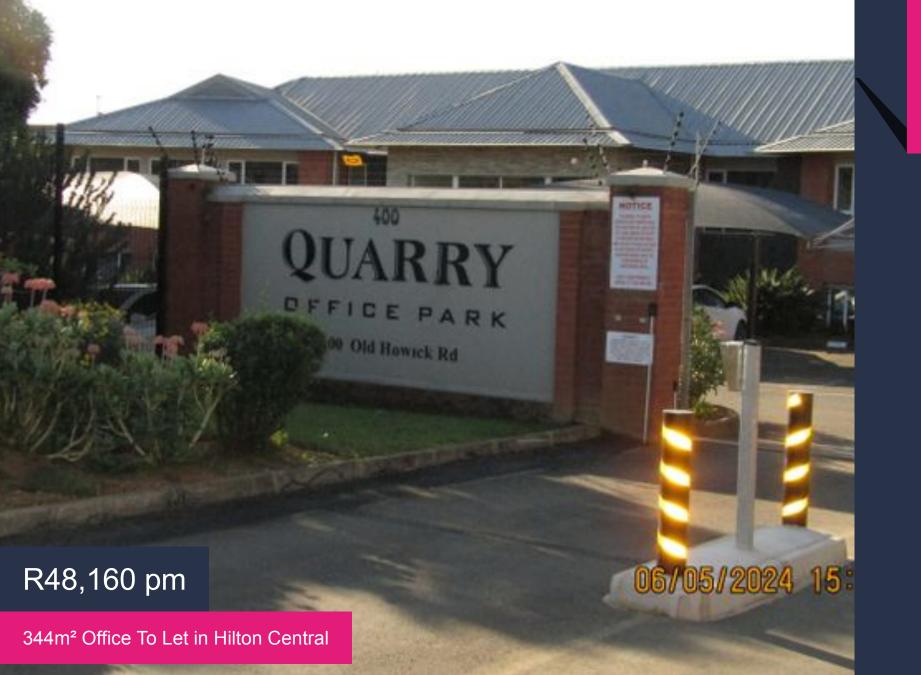

### **Office Space with Views**

Prime office space in Hilton Quarry Office Park on the ground floor with stunning views of the quarry and a common area opening up onto a patio over looking the quarry. This unit has seven offices, a reception area and a large open plan area. A MUST HAVE BUSINESS ADDRESS.

# R48,160 pm

**Gross Monthly Rental** R48,160 Excl VAT

Lease Period Negotiable

Availability Immediately