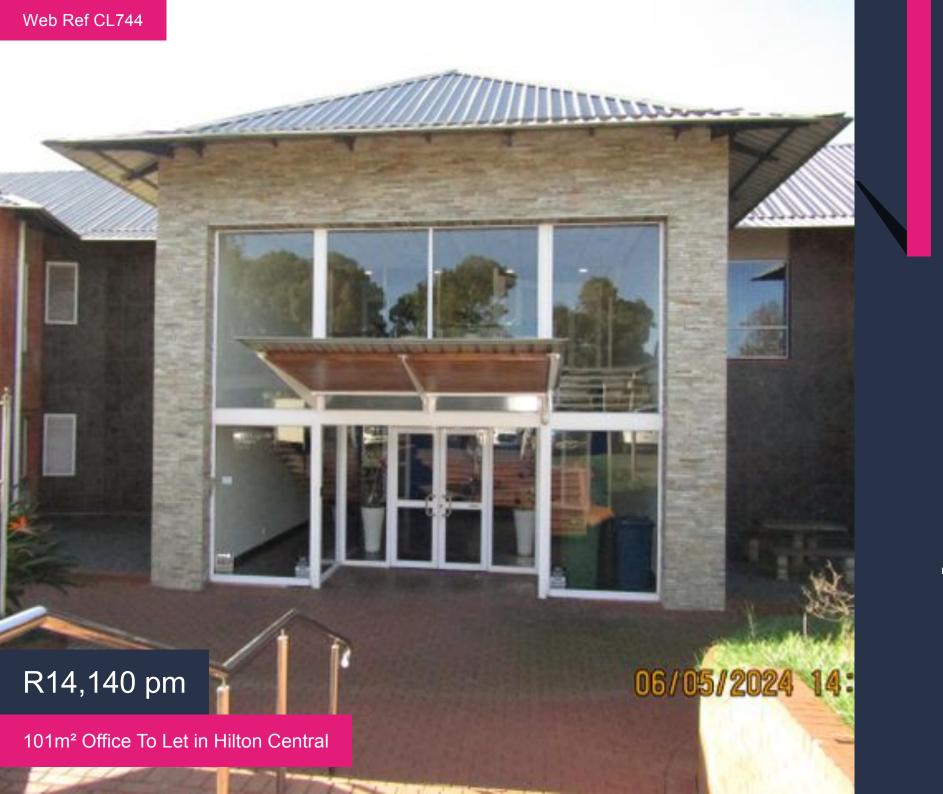

## **LOCATION**

Prime office space in the Quarry Office Park. Enjoy the views and the feeling of working close to nature. The premises consist of a reception area, male and female toilets, and a large open-plan office area with a kitchenette.

# R14,140 pm

**Gross Monthly Rental** R14,140 Excl VAT

**Lease Period** Negotiable

**Availability Immediately** 

#### Features

Title: Sectional Title **Zoning:** Commercial Floor Size: 101m<sup>2</sup>

Interior

Air Conditioning Yes Power 3 Phase No

**Exterior** 

Security Yes Carports/Parkings