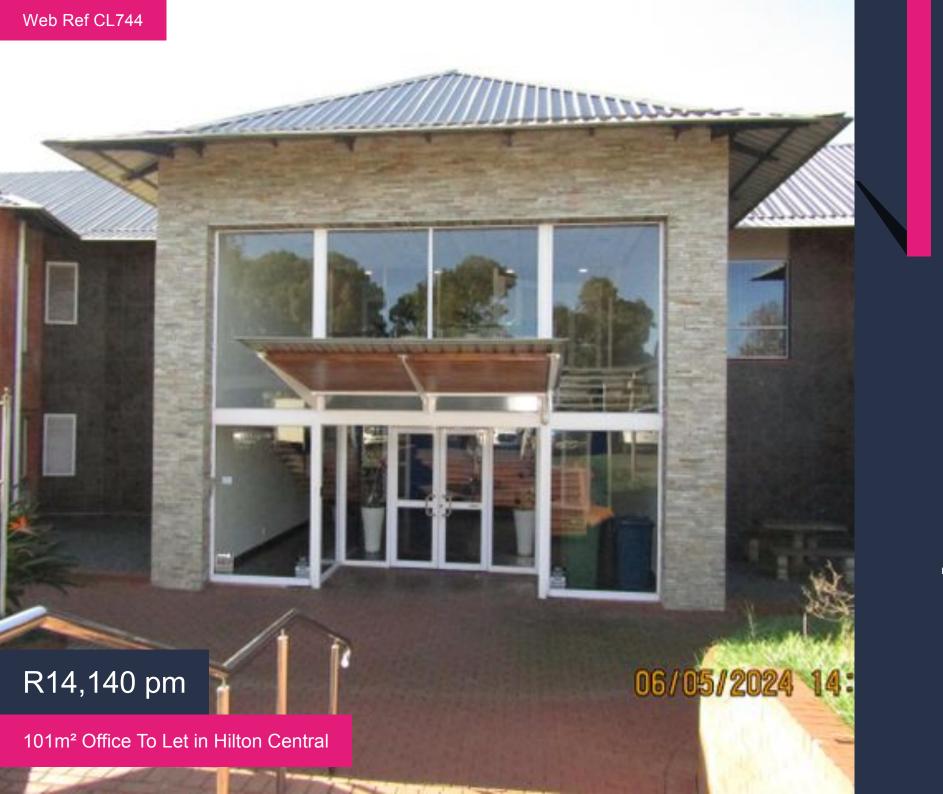

## **LOCATION**

Prime office space in the Quarry Office Park. Enjoy the views and the feeling of working close to nature. The premises consist of a reception area, male and female toilets, and a large open-plan office area with a kitchenette.

# R14,140 pm

**Gross Monthly Rental** R14,140 Excl VAT

Lease Period Negotiable

**Availability** Immediately

#### Features

**Title:** Sectional Title **Zoning:** Commercial **Floor Size:** 101m<sup>2</sup>

Interior

Air Conditioning Yes
Power 3 Phase No

**Exterior** 

Security Yes Carports/Parkings -