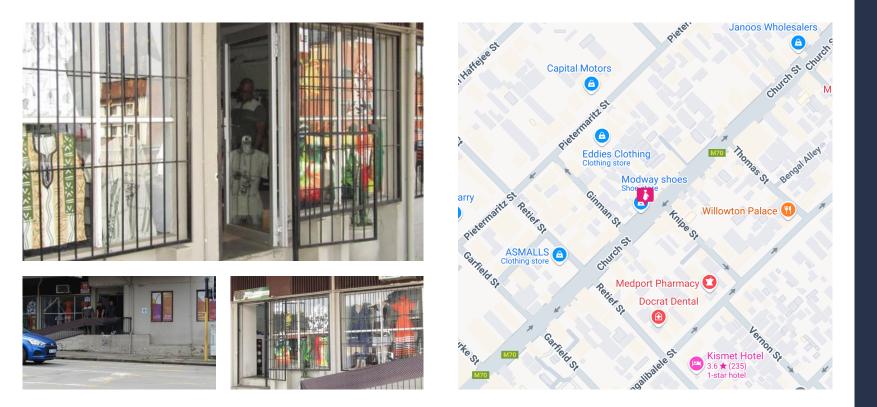

## **Ground Floor Commercial & Retail Space**

This property is situated on the corner of two busy streets in the Pietermaritzburg CBD. This Sectional title property is currently occupied by an upmarket salon, barber shop, traditional clothing retailer and seamstress, and a finance company. There is a store room and ablution facility included in the section of the building This property will give you as an investor an excellent return on investment.