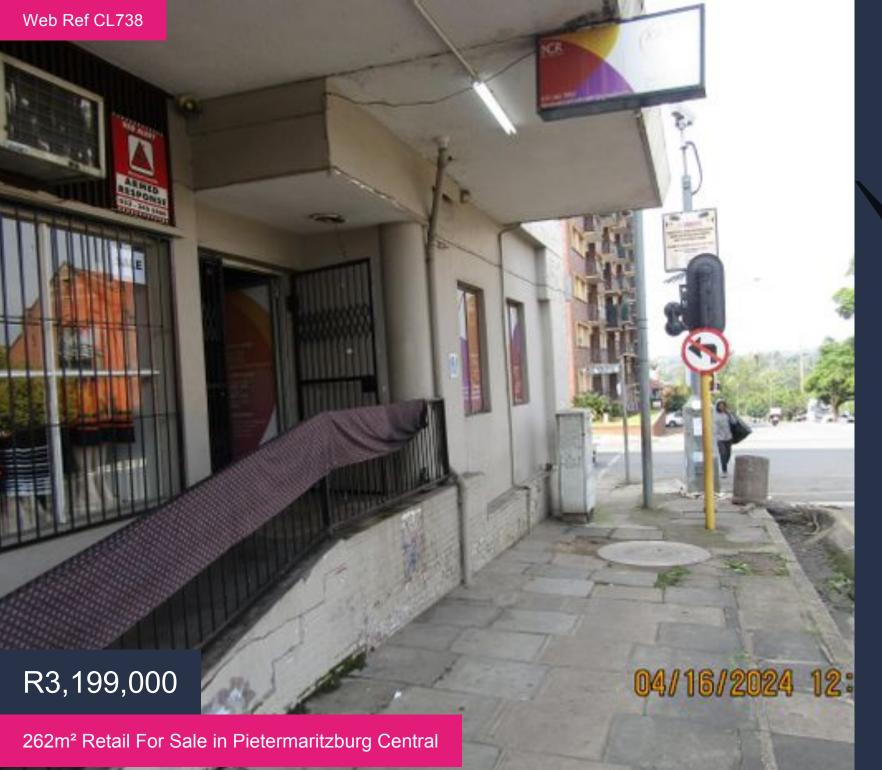

## **Ground Floor Commercial & Retail Space**

This property is situated on the corner of two busy streets in the Pietermaritzburg CBD. This Sectional title property is currently occupied by an upmarket salon, barber shop, traditional clothing retailer and seamstress, and a finance company. There is a store room and ablution facility included in the section of the building This property will give you as an investor an excellent return on investment.

Features

**Title:** Sectional Title **Zoning:** Commercial **Floor Size:** 262m<sup>2</sup>

| Interior         |    |
|------------------|----|
| Air Conditioning | No |
| Power 3 Phase    | No |

ExteriorSecurityNoCarports/Parkings-