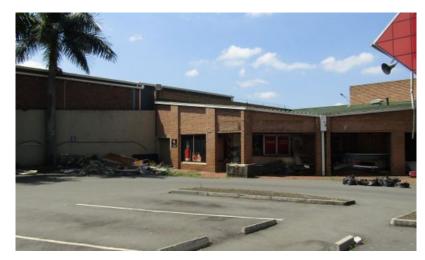

## Prime retail or buissiness premisses in the heart of

This premises currently consist of a medical center and a shopping center that was once a Super Spar and had four other supporting retailers in front. There is truck access from Loop Street and about sixty parking bays on Langalibalele Street. These premises lend its self to a superstore or logistics Depot etc. The Medical Centre currently generates R45 000.00 in rental income.

## Features

Title: -

**Zoning:** Commercial **Floor Size:** 3300m<sup>2</sup>

Interior

Air Conditioning No Power 3 Phase Yes

**Exterior** 

Security No Carports/Parkings 60