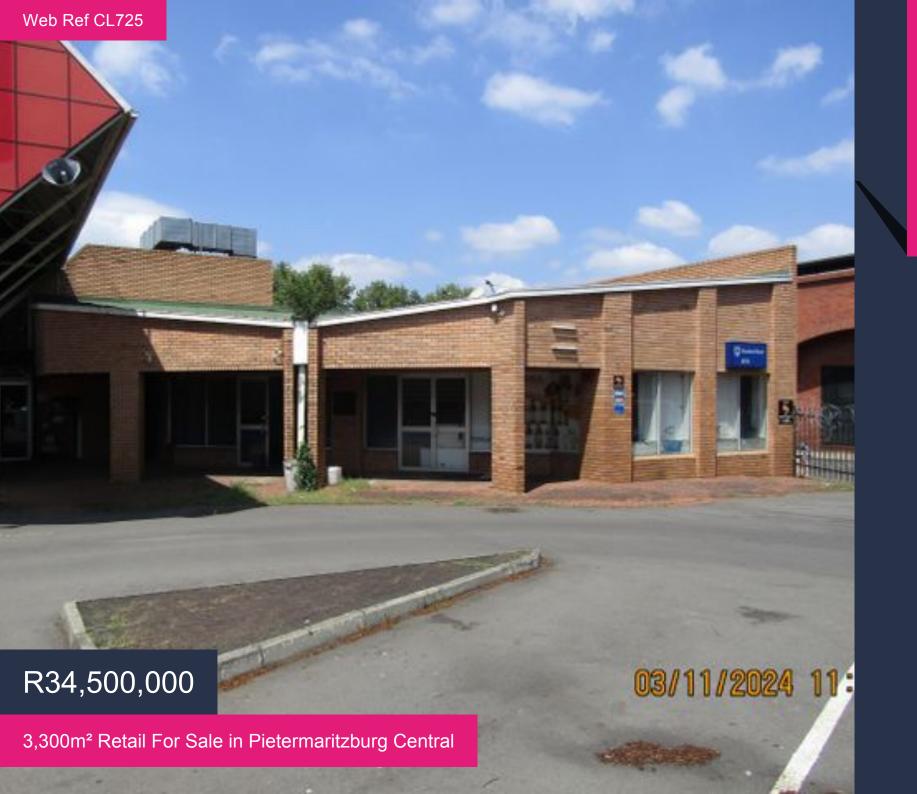

## Prime retail or buissiness premisses in the heart of

This premises currently consist of a medical center and a shopping center that was once a Super Spar and had four other supporting retailers in front. There is truck access from Loop Street and about sixty parking bays on Langalibalele Street. These premises lend its self to a superstore or logistics Depot etc. The Medical Centre currently generates R45 000.00 in rental income.

## R34,500,000

## Features

Title: -

**Zoning:** Commercial **Floor Size:** 3300m<sup>2</sup>

Interior

Air Conditioning No Power 3 Phase Yes

**Exterior** 

Security No Carports/Parkings 60