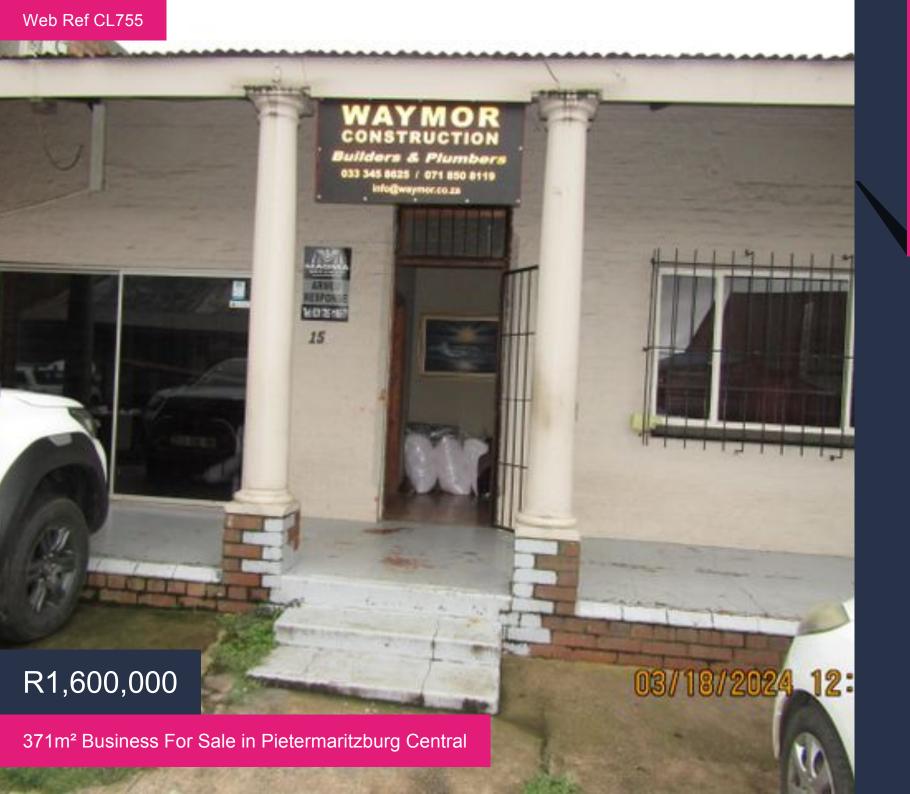

## **Business and Commercial**

This property 371 square meters in extent, consists both office and workshop. The office area is three large offices, with a kitchen and bathroom and store room. The workshop area is open plan and has store rooms and toilets. I deal for a small manufacturing or similar business

## R1,600,000

## Features

Title: -

**Zoning:** Commercial **Floor Size:** 371m<sup>2</sup>

Interior

Air Conditioning Yes
Power 3 Phase No

**Exterior** 

Security No Carports/Parkings -